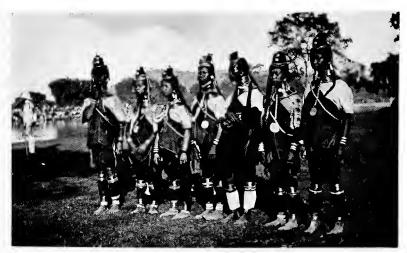

## Typical Photographs of

South Entrance to Shwe Dagon Pagoda, Rangoon.

## URMA

Carved Stern of Burmese Paddy Boat.